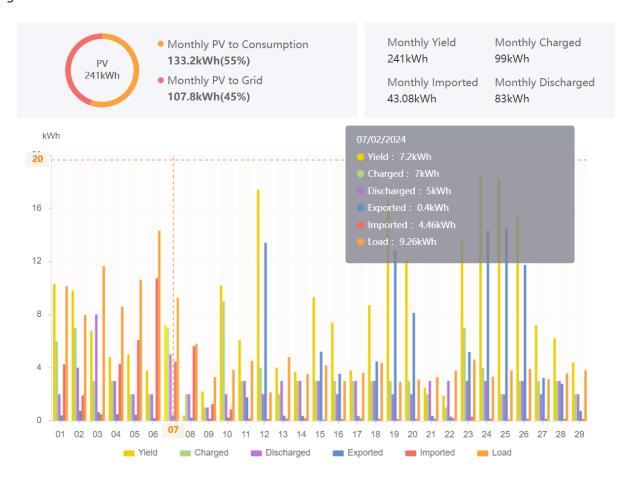

Diagram (a) A normal functioning system. Any particularly high peaks/lows can be identified and investigated.

Diagram (b) No data from 25/03/24 was investigated and showed internet had dropped out on the inverter. A subsequent site visit rectified the issue and the system continues to function as normal.