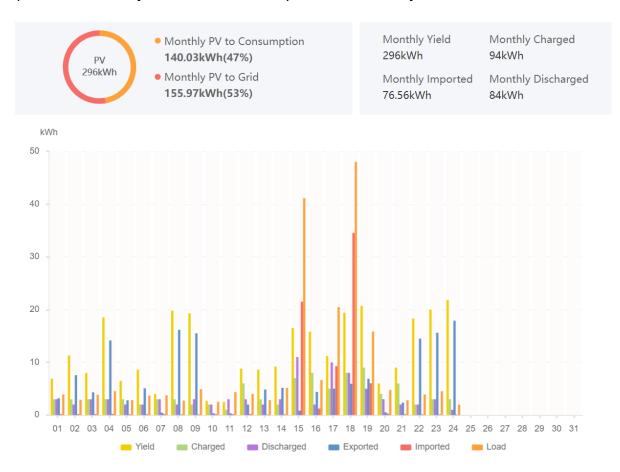

Diagram (a) A normal functioning system. Any particularly high peaks/lows can be identified and investigated.

Diagram (b) No data from 25/03/24 was investigated and showed internet had dropped out on the inverter. A subsequent site visit rectified the issue and the system continues to function as normal.